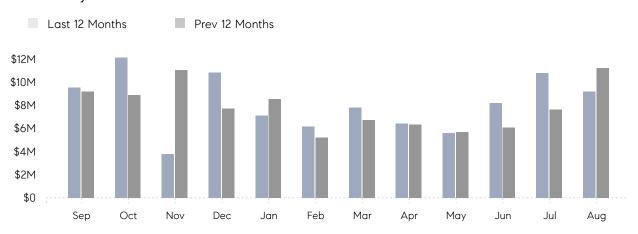

August 2022

# Mount Sinai Market Insights

## Mount Sinai

SUFFOLK, AUGUST 2022

### **Property Statistics**

|               |               | Aug 2022    | Aug 2021     | % Change |   |
|---------------|---------------|-------------|--------------|----------|---|
| Single-Family | # OF SALES    | 12          | 15           | -20.0%   | _ |
|               | SALES VOLUME  | \$9,195,000 | \$11,245,900 | -18.2%   |   |
|               | AVERAGE PRICE | \$766,250   | \$749,727    | 2.2%     |   |
|               | AVERAGE DOM   | 31          | 51           | -39.2%   |   |

### Monthly Sales



### Monthly Total Sales Volume



# COMPASS



Compass makes no representations or warranties, express or implied, with respect to future market conditions or prices of residential product at the time the subject property or any competitive property is complete and ready for occupancy or with respect to any report, study, finding, recommendation or other information provided by Compass herein. Moreover, no warranty, express or implied, is made or should be assumed regarding the accuracy, adequacy, completeness, legality, reliability, merchantability or fitness for a particular purpose of any information, in part or whole, contained herein. All material is presented with the understanding that Compass shall not be deemed to provide legal, accounting or other professional services. This is not intended to solicit the purch