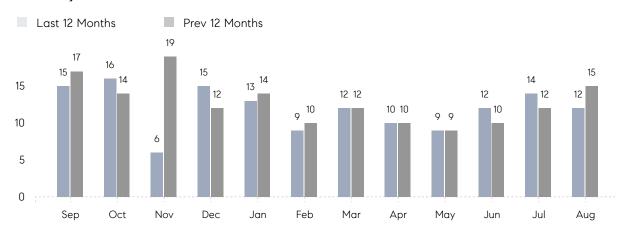

August 2022

# Mount Sinai Market Insights

## Mount Sinai

SUFFOLK, AUGUST 2022

### **Property Statistics**

|               |               | Aug 2022    | Aug 2021     | % Change |   |
|---------------|---------------|-------------|--------------|----------|---|
| Single-Family | # OF SALES    | 12          | 15           | -20.0%   | _ |
|               | SALES VOLUME  | \$9,195,000 | \$11,245,900 | -18.2%   |   |
|               | AVERAGE PRICE | \$766,250   | \$749,727    | 2.2%     |   |
|               | AVERAGE DOM   | 31          | 51           | -39.2%   |   |

### Monthly Sales



### Monthly Total Sales Volume



# COMPASS



Compass makes no representations or warranties, express or implied, with respect to future market conditions or prices of residential product at the time the subject property or any competitive property is complete and ready for occupancy or with respect to any report, study, finding, recommendation or other information provided by Compass herein. Moreover, no warranty, express or implied, is made or should be assumed regarding the accuracy, adequacy, completeness, legality, reliability, merchantability or fitness for a particular purpose of any information, in part or whole, contained herein. All material is presented with the understanding that Compass shall not be deemed to provide legal, accounting or other professional services. This is